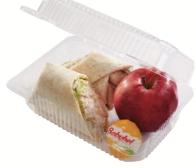

### **Lunchtime Classics - Wraps**

Lunch-on-the-go made easy! Each variety includes an apple and Babybel cheese. See in store for full selection.

350-480 Cals/serving, serves 1.

Rise & Shine
An assortment
of muffins and
all-butter pastries.
540 Cals/serving,
serves 12.