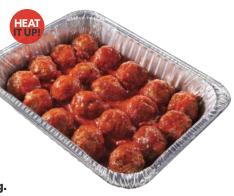

A great appetizer for formal events or casual gatherings with family and friends. Customize with our five sauce varieties. Small: 280 Cals/

serving, serves 4. Large: 280 Cals/ serving, serves 8. Choice of 5 sauces