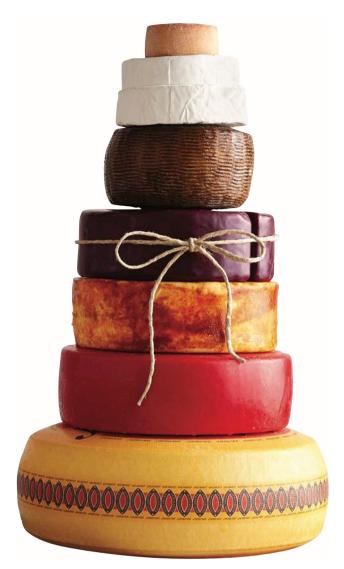

#### **Specialty Cheese Tower**

A spectacular appetizer or dessert course. Large tower includes: mini OKA, Compliments double cream brie, Chevalier triple cream brie, Pecorino Canestrato, Wensleydale with cranberries, Applewood smoked cheddar, fontina and Jarlsberg. Small tower includes: Chevalier triple cream brie, Pecorino Canestrato, Wensleydale with cranberries, Applewood smoked cheddar and fontina.

Small serves 150-175, large serves 300-350. Please allow 7 days when ordering