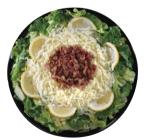

#### Chicken Caesar for a Crowd

Made with romaine lettuce, shredded Parmesan cheese, real bacon bits, seasoned chicken breast slices, lemon wedges and Caesar dressing.

440 Cals/serving, serves 10.

#### Caesar for a Crowd

Inspired by tradition and prepared with fresh romaine lettuce, real bacon bits, Parmesan cheese, lemon wedges and creamy Caesar dressing. 420 Cals/serving, serves 10.