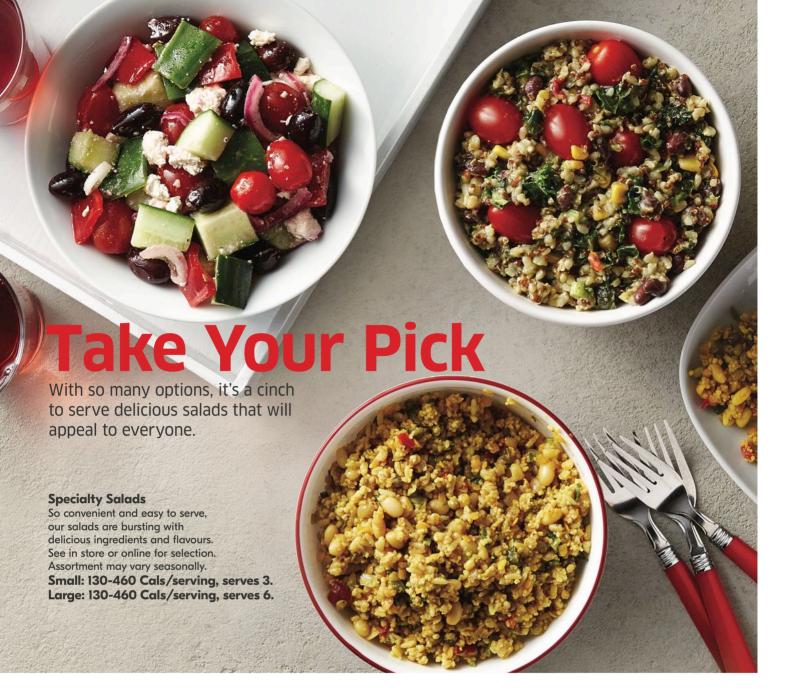

#### Gardener's Harvest Salad

Romaine, spring mix and iceberg lettuce topped with cucumbers, grape tomatoes, red onions, red cabbage, sweet peppers and balsamic vinaigrette. 210 Cals/serving, serves 10.

#### Cobb Salad

Step up your salad game with chopped romaine and iceberg lettuce topped with whole kernel corn, grape tomatoes, hardboiled egg, sliced seasoned chicken breast, bacon bits and balsamic vinaigrette.

250 Cals/serving, serves 10.

#### **Tex-Mex Taco Salad**

A tasty southwest-style mix. Chopped romaine and iceberg lettuce topped with diced red onion, cherry tomatoes, diced mixed peppers, shredded cheddar cheese, tortilla strips and salsa ranch dressing. 320 Cals/serving, serves 10.

#### Colossal Greek Salad

This Mediterranean-style salad is made with crisp romaine and iceberg lettuce, sliced cucumbers, grape tomatoes, red onions, black olives, crumbled feta cheese and Greek dressing. 180 Cals/serving, serves 10.