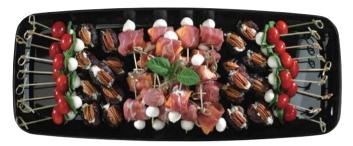

#### **Cocktail Hour**

Be ready in a flash with handmade hors d'oeuvres including prosciutto-wrapped cantaloupe, blue cheese-stuffed dates, and caprese salad skewers.

Small: 160 Cals/serving, serves 8. Large: 160 Cals/serving, serves 16.