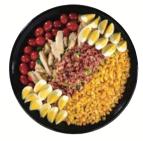

#### Cobb Salad

Step up your salad game with chopped romaine and iceberg lettuce topped with whole kernel corn, grape tomatoes, hardboiled egg, sliced seasoned chicken breast, bacon bits and balsamic vinaigrette.

250 Cals/serving, serves 10.