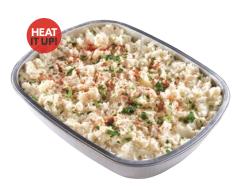

+60-190 Cals/serving.

**Buffalo-Style** Mac & Cheese

This mac & cheese is loaded with chunks of rotisserie chicken, spicy buffalo wing sauce and blue cheese. Small: 690 Cals/

serving, serves 5. Large: 690 Cals/ serving, serves 10.

Creamy Mac & Cheese

This rich and creamy baked pasta dish is a family favourite. Small: 510 Cals/ serving, serves 5.

Large: 510 Cals/ serving, serves 10.

This French-inspired dish can be served for breakfast, lunch or dinner. Available in ham or veggie.