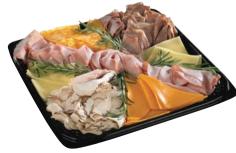

#### **Best of Both Worlds**

Crowd favourite meat and cheese slices freshly prepared for buffets and sandwiches. Includes Swiss, mild and marble cheddar, ham, turkey and beef.

Small: 330 Cals/serving, serves 4. Large: 330 Cals/serving, serves 8.