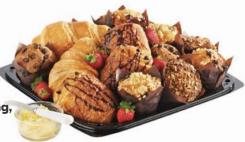

### **Lunchtime Classics - Wraps**

Lunch-on-the-go made easy! Each variety includes an apple and Babybel cheese. See in store for full selection.

350-480 Cals/serving, serves 1.

Rise & Shine
An assortment
of muffins and
all-butter pastries.
540 Cals/serving,
serves 12.