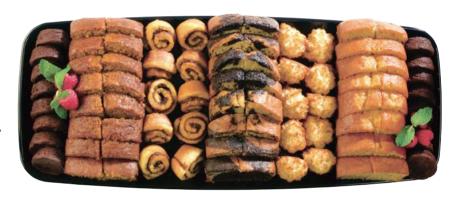

#### **Sweet Treats**

Just right when you're serving coffee and tea. Assorted bite-size treats and sliced loaf cake.

Small: 450 Cals/serving, serves 10. Large: 440 Cals/serving, serves 20.

Whether it's for a few or a few hundred, we have a variety of fresh, delicious platters to help with all your entertaining needs. So you spend less time in the kitchen, more time enjoying the event.