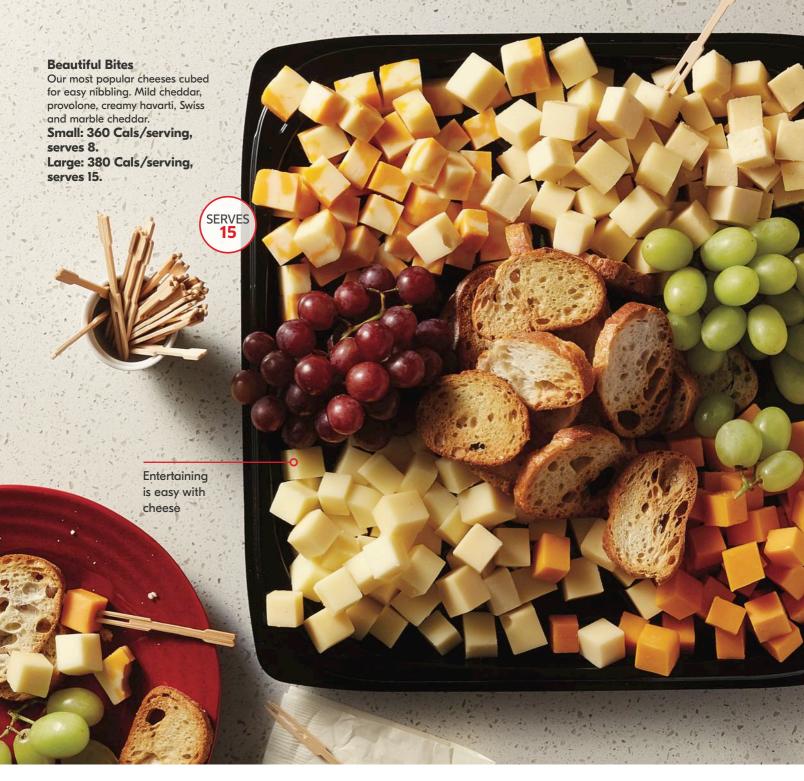

#### **Sliced and Ready**

Conveniently sliced for building amazing sandwiches. Includes cheddar, provolone, creamy havarti, Swiss and marble cheddar. 390 Cals/serving, serves 15.