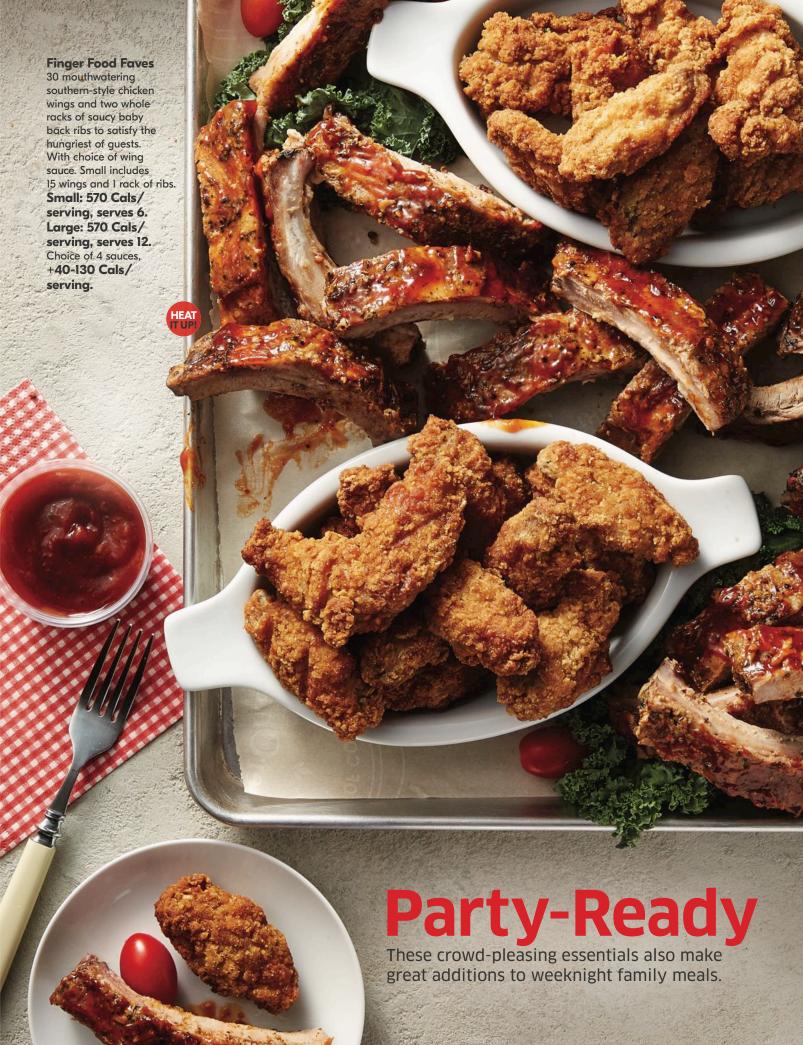

A great appetizer for formal events or casual gatherings with family and friends. Customize with our five sauce varieties. Small: 280 Cals/

serving, serves 4. Large: 280 Cals/ serving, serves 8. Choice of 5 sauces