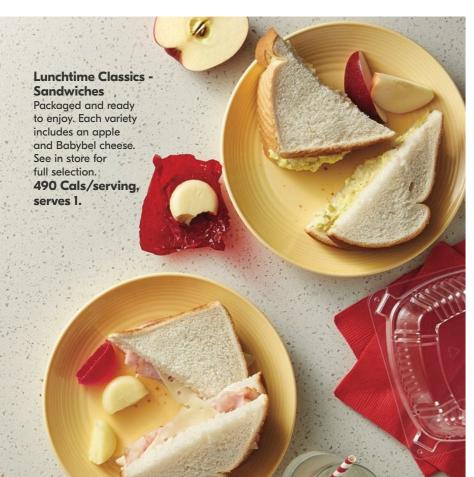

### **Lunchtime Classics - Wraps**

Lunch-on-the-go made easy! Each variety includes an apple and Babybel cheese. See in store for full selection.

350-480 Cals/serving, serves 1.

Rise & Shine
An assortment
of muffins and
all-butter pastries.
540 Cals/serving,
serves 12.