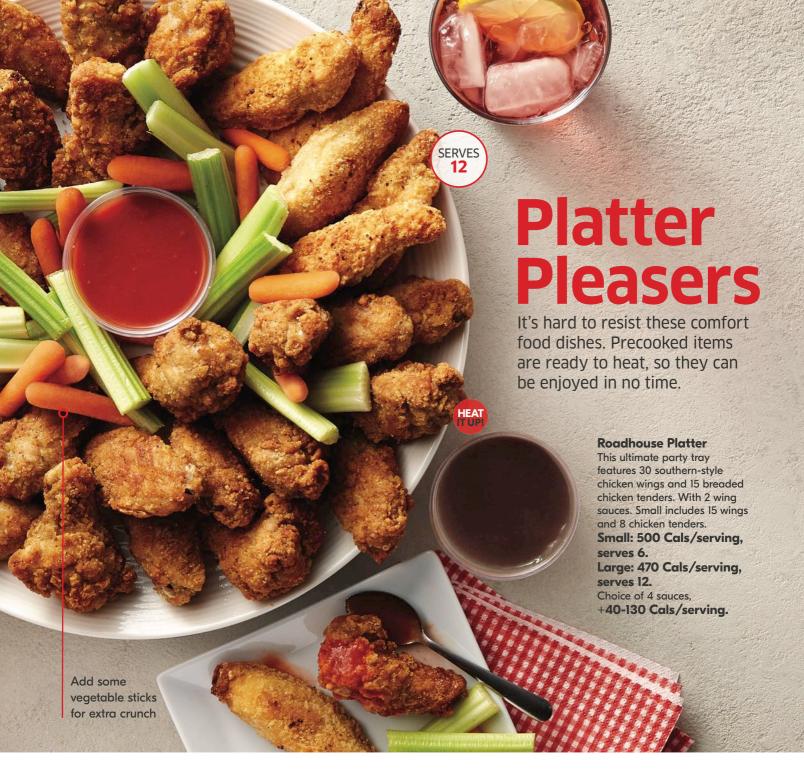

A great appetizer for formal events or casual gatherings with family and friends. Customize with our five sauce varieties. Small: 280 Cals/

serving, serves 4. Large: 280 Cals/ serving, serves 8. Choice of 5 sauces