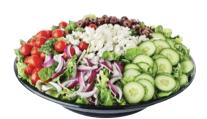

#### Colossal Greek Salad

This Mediterranean-style salad is made with crisp romaine and iceberg lettuce, sliced cucumbers, grape tomatoes, red onions, black olives, crumbled feta cheese and Greek dressing. 180 Cals/serving, serves 10.