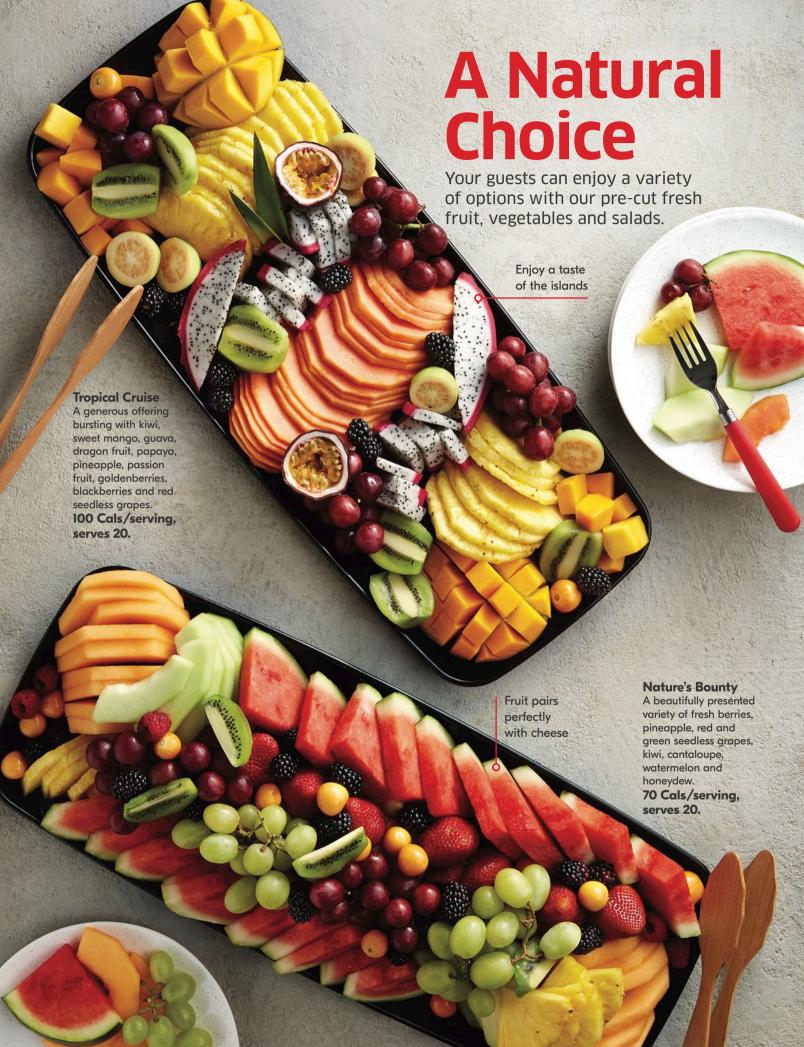

#### **FRUITS & VEGGIES**

**Fresh Fruit Favourites** 

Fresh-cut fruit to satisfy large gatherings. Includes red and green seedless grapes, strawberries, pineapple, cantaloupe, watermelon and honeydew.

150 Cals/serving, serves 15.

Fresh Fruit Kabobs

Fruit is more fun when served kabob-style. Includes kiwi, honeydew, pineapple, strawberry and watermelon.

50 Cals/serving, serves 24.

Fresh Fruit To-Go

Refreshing classics including watermelon, cantaloupe, honeydew, pineapple and strawberries.