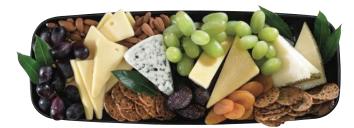

#### **European Cheese Board**

Popular picks from across Europe. Includes wedges of Stilton, Dubliner, Manchego and Gouda. 400 Cals/serving, serves 10.