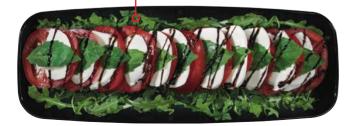

The sweet and tangy balsamic glaze enhances the salad's flavours

#### **Insalate Caprese**

Wonderfully fresh and light tasting. Made with sliced mozzarella, tomatoes and basil, drizzled with balsamic glaze. 100 Cals/serving, serves 8.

These popular picks pair well with lunch or dinner. See in store for full selection.