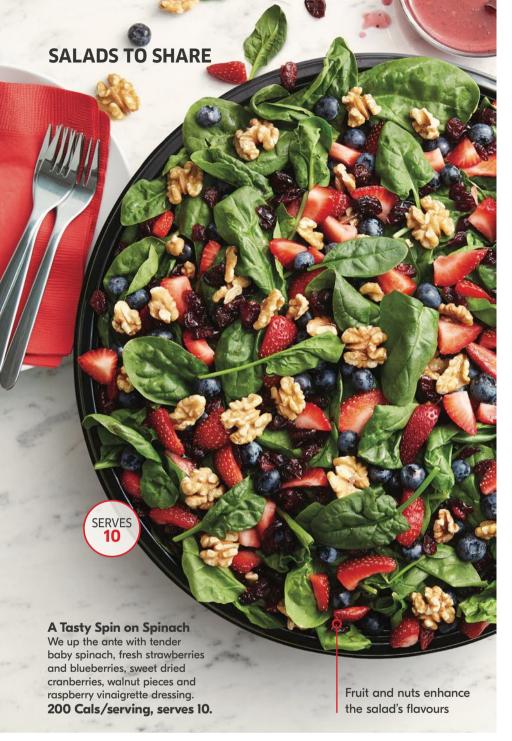

8.



Fresh Veggies To-Go

Complement any meal with crunchy baby carrots, broccoli, cauliflower, celery and cucumber. Served with classic ranch dip.

70 Cals/serving, serves 8.



#### **Veggie Might**

An array of our premium vegetables, including stringless snap peas, mini sweet peppers, mini cucumbers, grape tomatoes, carrots, cauliflower and broccoli. **70 Cals/serving, serves 15.** 



#### Dunk & Crunch

Crisp broccoli florets, sugar snap peas, baby carrots, English cucumbers and grape tomatoes. With classic and roasted garlic hummus for dipping. **270 Cals/serving, serves 6.** 



#### Ready-to-Cook Grillers and Roasters

Grilling and roasting bring out the best in veggies. See in store or online for full selection. Assortment may vary seasonally.

30-120 Cals/100g, serves 4-5.







#### Gardener's Harvest Salad

Romaine, spring mix and iceberg lettuce topped with cucumbers, grape tomatoes, red onions, red cabbage, sweet peppers and balsamic vinaigrette. 210 Cals/serving, serves 10.



#### Cobb Salad

Step up your salad game with chopped romaine and iceberg lettuce topped with whole kernel corn, grape tomatoes, hardboiled egg, sliced seasoned chicken breast, bacon bits and balsamic vinaigrette.

250 Cals/serving, serves 10.



#### **Tex-Mex Taco Salad**

A tasty southwest-style mix. Chopped romaine and iceberg lettuce topped with diced red onion, cherry tomatoes, diced mixed peppers, shredded cheddar cheese, tortilla strips and salsa ranch dressing. 320 Cals/serving, serves 10.



#### Colossal Greek Salad

This Mediterranean-style salad is made with crisp romai