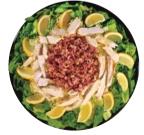

#### Chicken Caesar for a Crowd

Made with romaine lettuce, shredded Parmesan cheese, real bacon bits, seasoned chicken breast slices, lemon wedges and Caesar dressing.

440 Cals/serving, serves 10.

#### Caesar for a Crowd

Inspired by tradition and prepared with fresh romaine lettuce, real bacon bits, Parmesan cheese, lemon wedges and creamy Caesar dressing. 420 Cals/serving, serves 10.