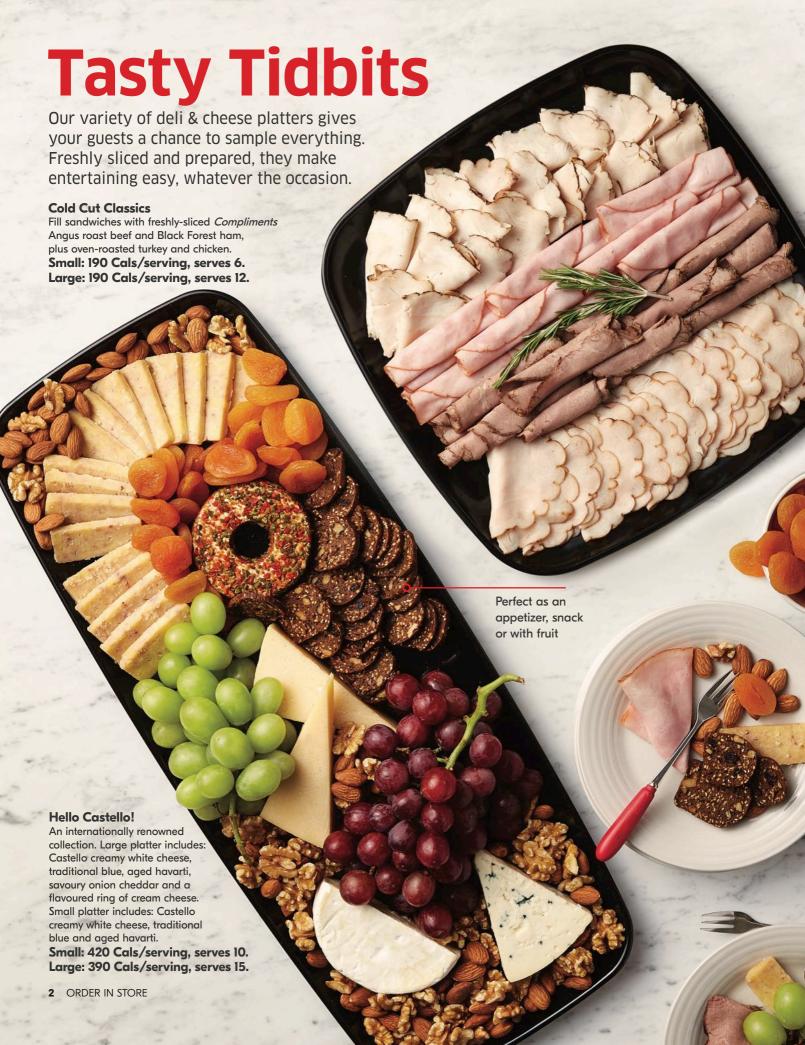

#### **Specialty Cheese Tower**

A spectacular appetizer or dessert course. Large tower includes: mini OKA, Compliments double cream brie, Chevalier triple cream brie, Pecorino Canestrato, Wensleydale with cranberries, Applewood smoked cheddar, fontina and Jarlsberg. Small tower includes: Chevalier triple cream brie, Pecorino Canestrato, Wensleydale with cranberries, Applewood smoked cheddar and fontina.

Small serves 150-175, large serves 300-350. Please allow 7 days when ordering