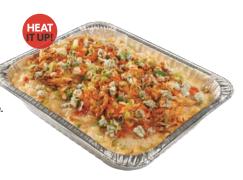

+60-190 Cals/serving.

**Buffalo-Style** Mac & Cheese

This mac & cheese is loaded with chunks of rotisserie chicken, spicy buffalo wing sauce and blue cheese. Small: 690 Cals/

serving, serves 5. Large: 690 Cals/ serving, serves 10.