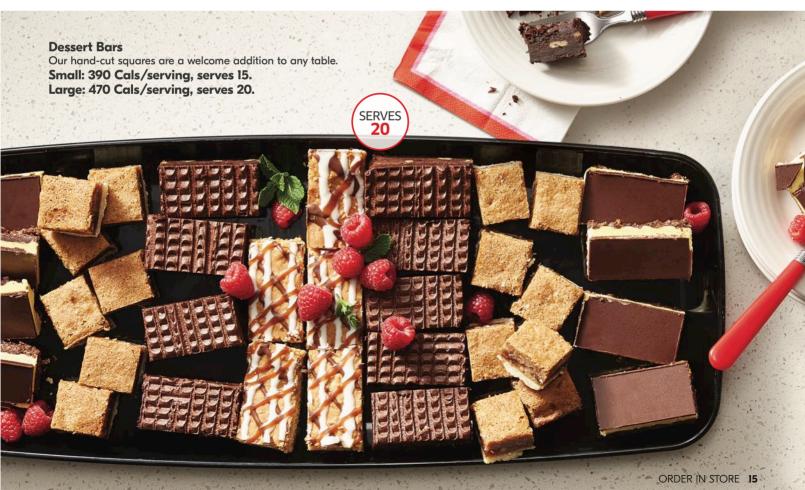

#### **Cookie Lover's Bliss**

Ideal for casual entertaining and is always a hit. Assorted store-baked cookies and coconut macaroons.

Small: 480 Cals/serving, serves 10. Large: 640 Cals/serving, serves 20.