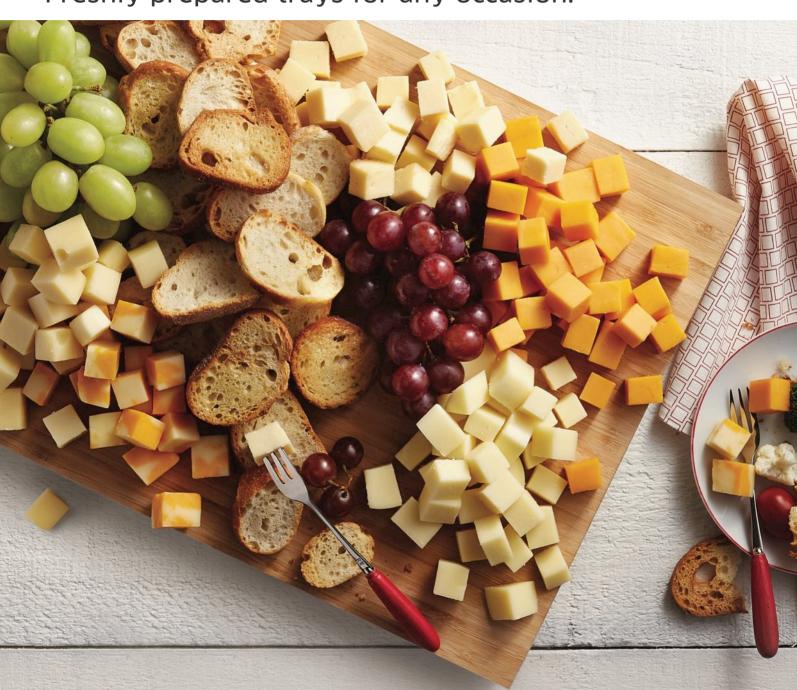

# **Easy Entertaining**

Freshly prepared trays for any occasion.



# **Browse**

Find our full range inside

## Order

Place your order in store

# Pick Up

Ready for you at your local Foodland







#### Charcuterie & Cheese

Our French-style selection includes rosemary ham, salami, triple cream brie and OKA cheese, paired with cornichons, olives, dried fruits, nuts and crisps. 610 Cals/serving, serves 8.



#### **European Cheese Board**

Popular picks from across Europe. Includes wedges of Stilton, Dubliner, Manchego and Gouda. 400 Cals/serving, serves 10.



#### **Italian Style**

A perfect way to start a meal or serve with drinks. Includes prosciutto, sopressata and capocollo cured meats, and Parmigiano Reggiano, bocconcini and fontina cheeses. 640 Cals/serving, serves 8.



#### Simple Meat & Cheese

These family favourites include marble chedda