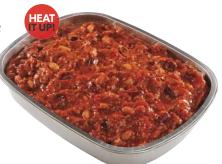

#### **PARTY FAVOURITES**

**Beef Chili Comfort** Spiced with Tex-Mex flavours, this dish is great for casual get-togethers. 310 Cals/serving, serves 6.

**Family-Friendly** Shepherd's Pie A comforting and hearty one-dish meal of ground beef and vegetables in a rich gravy, topped with creamy mashed potatoes.