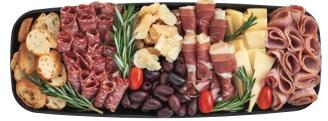

#### Charcuterie & Cheese

Our French-style selection includes rosemary ham, salami, triple cream brie and OKA cheese, paired with cornichons, olives, dried fruits, nuts and crisps. 610 Cals/serving, serves 8.