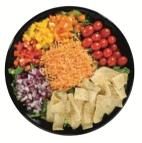

#### **Tex-Mex Taco Salad**

A tasty southwest-style mix. Chopped romaine and iceberg lettuce topped with diced red onion, cherry tomatoes, diced mixed peppers, shredded cheddar cheese, tortilla strips and salsa ranch dressing. 320 Cals/serving, serves 10.