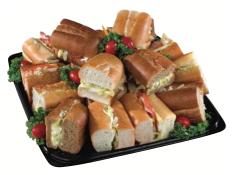

#### **Sub Culture**

Great for feeding a crowd! Our freshly prepared subs are made with turkey breast, roast beef and Black Forest ham. Ask in store for additional varieties.

Small: 180 Cals/serving,

serves 5.

Large: 180 Cals/serving,

serves 10.