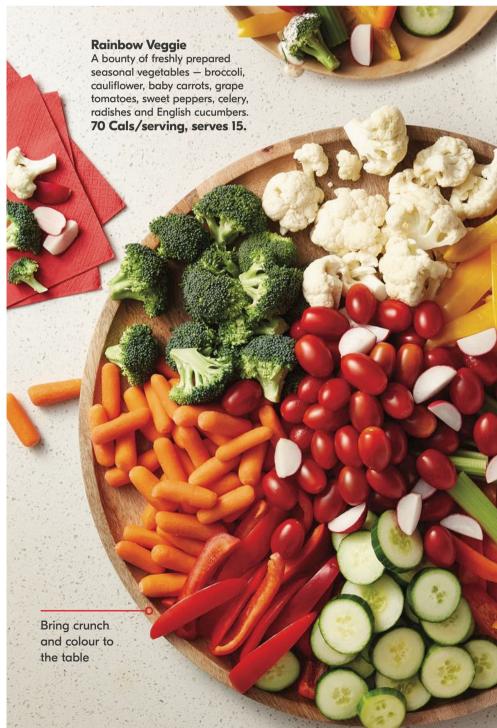

#### **Veggie Might**

An array of our premium vegetables, including stringless snap peas, mini sweet peppers, mini cucumbers, grape tomatoes, carrots, cauliflower and broccoli. **70 Cals/serving, serves 15.** 