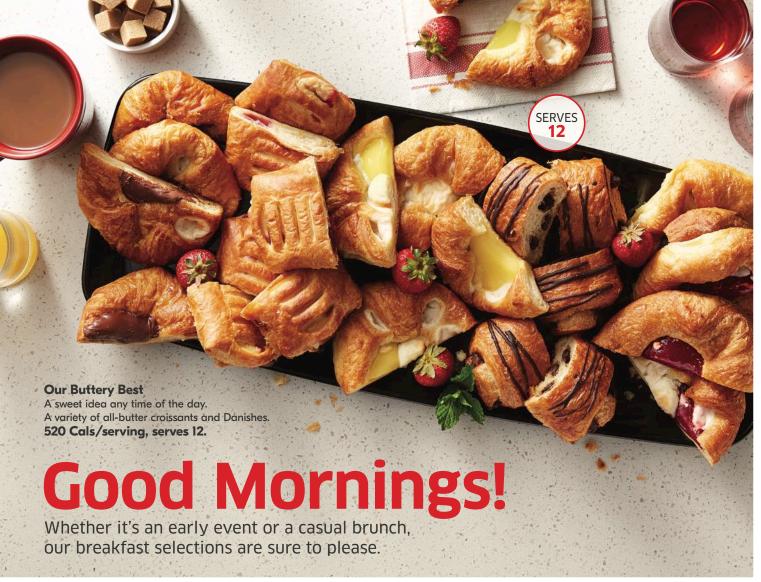

### **Lunchtime Classics - Wraps**

Lunch-on-the-go made easy! Each variety includes an apple and Babybel cheese. See in store for full selection.

350-480 Cals/serving, serves 1.

Rise & Shine
An assortment
of muffins and
all-butter pastries.
540 Cals/serving,
serves 12.