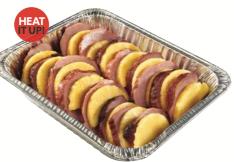

#### Maple-Cured Pineapple Ham

Add a special touch to any gathering with our maple-cured ham, pineapple slices, and Spirited Mickie BBQ sauce.

260 Cals/serving, serves 10.