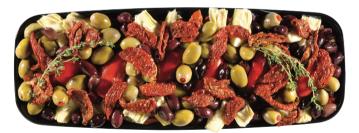

#### **Mediterranean Dreams**

A tasty antipasto assortment which includes Kalamata, Castelvetrano and stuffed olives, marinated artichoke hearts, roasted red peppers, sundried tomatoes and stuffed jalapeños. 280 Cals/serving, serves 10.