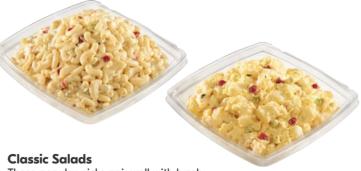

+60-190 Cals/serving.

**Buffalo-Style** Mac & Cheese

This mac & cheese is loaded with chunks of rotisserie chicken, spicy buffalo wing sauce and blue cheese. Small: 690 Cals/

serving, serves 5. Large: 690 Cals/ serving, serves 10.

Creamy Mac & Cheese

This rich and creamy baked pasta dish is a family favourite. Small: 510 Cals/ serving, serves 5.

Large: 510 Cals/ serving, serves 10.

This French-inspired dish can be served for breakfast, lunch or dinner. Available in ham or veggie.