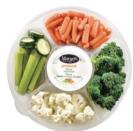

110 Cals/serving, serves 8.

Fresh Veggies To-Go

Complement any meal with crunchy baby carrots, broccoli, cauliflower, celery and cucumber. Served with classic ranch dip.

70 Cals/serving, serves 8.

#### **Veggie Might**

An array of our premium vegetables, including stringless snap peas, mini sweet peppers, mini cucumbers, grape tomatoes, carrots, cauliflower and broccoli. **70 Cals/serving, serves 15.** 