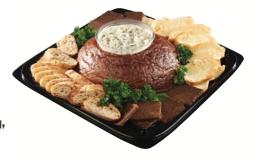

### The Big Dipper

Who can resist this classic! Pumpernickel loaf hollowed out and filled with tasty spinach dip. Includes sliced baguette for dipping.

320 Cals/serving, serves 12.