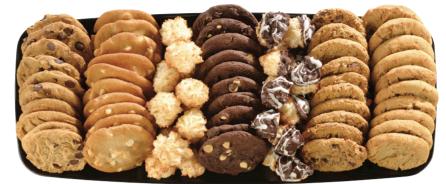

#### **Cookie Lover's Bliss**

Ideal for casual entertaining and is always a hit. Assorted store-baked cookies and coconut macaroons.

Small: 480 Cals/serving, serves 10. Large: 640 Cals/serving, serves 20.