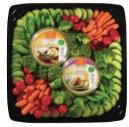

#### Dunk & Crunch

Crisp broccoli florets, sugar snap peas, baby carrots, English cucumbers and grape tomatoes. With classic and roasted garlic hummus for dipping. **270 Cals/serving, serves 6.** 