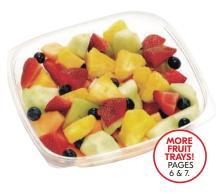

#### **Mixed Fruit Salad**

A refreshing mix of watermelon, cantaloupe, honeydew, pineapple, strawberries and blueberries. See in store for full selection.

40 Cals/100g, serves 4.