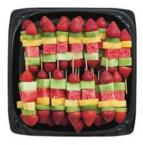

Fresh Fruit Kabobs

Fruit is more fun when served kabob-style. Includes kiwi, honeydew, pineapple, strawberry and watermelon.

50 Cals/serving, serves 24.

Fresh Fruit To-Go

Refreshing classics including watermelon, cantaloupe, honeydew, pineapple and strawberries.