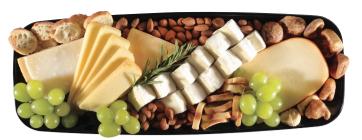

#### **European Cheese Board**

Popular picks from across Europe. Includes wedges of Stilton, Dubliner, Manchego and Gouda. 400 Cals/serving, serves 10.

#### Cheese Quartet

A selection of our favourites including Applewood smoked cheddar, brie, Gouda and Parmigiano Reggiano. 440 Cals/serving, serves 10.