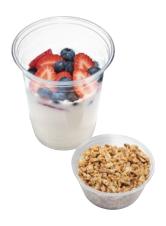

#### **Yogurt Parfaits**

Simple and satisfying creamy yogurt with fresh fruit and granola.
See in store for full selection. Packaging may vary by region.
150-190 Cals/100g, serves 1.