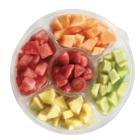

Fresh Fruit Kabobs

Fruit is more fun when served kabob-style. Includes kiwi, honeydew, pineapple, strawberry and watermelon.

50 Cals/serving, serves 24.

Fresh Fruit To-Go

Refreshing classics including watermelon, cantaloupe, honeydew, pineapple and strawberries.

110 Cals/serving, serves 8.

Fresh Veggies To-Go

Complement any meal with crunchy baby carrots, broccoli, cauliflower, celery and cucumber. Served with classic ranch dip.

70 Cals/serving, serves 8.