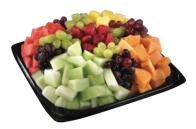

#### **FRUITS & VEGGIES**

**Fresh Fruit Favourites** 

Fresh-cut fruit to satisfy large gatherings. Includes red and green seedless grapes, strawberries, pineapple, cantaloupe, watermelon and honeydew.

150 Cals/serving, serves 15.