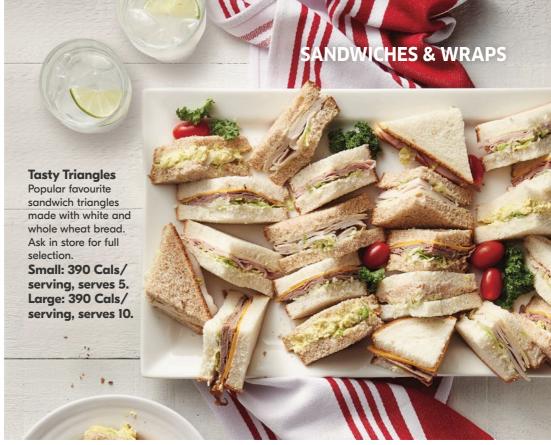

# **Lunch Bunch**

Choose from our delicious selection of sandwiches to satisfy all appetites. Just add salads to round out the menu.