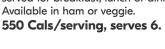

Creamy Mac & Cheese

This rich and creamy baked pasta dish is a family favourite. Small: 510 Cals/ serving, serves 5.

Large: 510 Cals/ serving, serves 10.

This French-inspired dish can be served for breakfast, lunch or dinner. Available in ham or veggie.