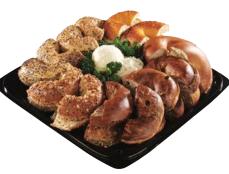

#### Manhattan Morning

Our New York-style bagels are deliciously moist and chewy on the inside.

230 Cals/serving, serves 12.