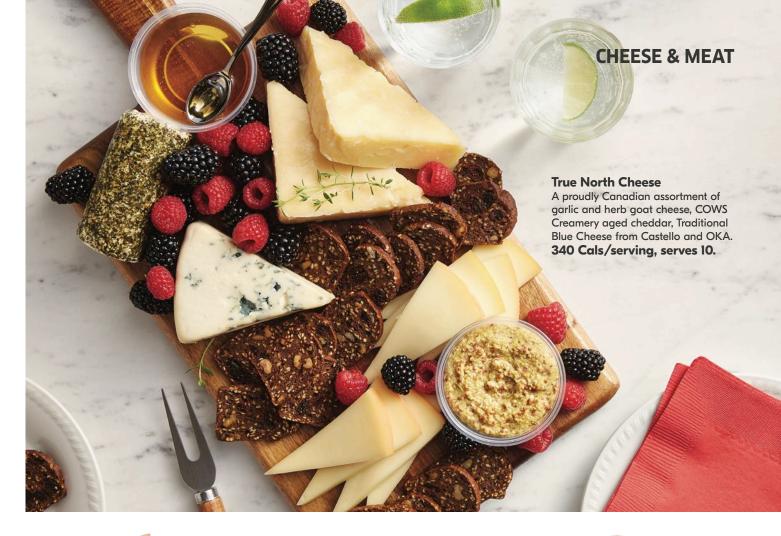

# **Easy Entertaining**

Freshly prepared trays for any occasion.



# **Browse**

Find our full range inside

## Order

Place your order in store

# Pick Up

Ready for you at your local Foodland







#### Charcuterie & Cheese

Our French-style selection includes rosemary ham, salami, triple cream brie and OKA cheese, paired with cornichons, olives, dried fruits, nuts and crisps. 610 Cals/serving, serves 8.



#### **European Cheese Board**

Popular picks from across Europe. Includes wedges of Stilton, Dubliner, Manchego and Gouda. 400 Cals/serving, serves 10.



#### **Italian Style**

A perfect way to start a meal or serve with drinks. Includes prosciutto, sopressata and capocollo cured meats, and Parmigiano Reggiano, bocconcini and fontina cheeses. 640 Cals/serving, serves 8.



#### Simple Meat & Cheese

These family favourites include marble cheddar, smoked Gouda and Swiss cheeses paired with kielbasa, pepperettes and summer sausage. Small: 560 Cals/serving, serves 4. Large: 56