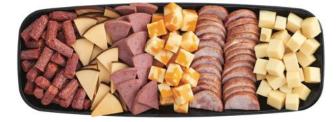

#### Simple Meat & Cheese

These family favourites include marble cheddar, smoked Gouda and Swiss cheeses paired with kielbasa, pepperettes and summer sausage. Small: 560 Cals/serving, serves 4. Large: 560 Cals/serving, serves 8.