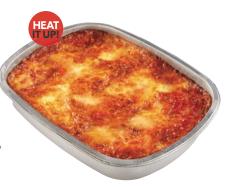

550 Cals/serving, serves 4.

**Family-Size** Lasagna

Dig into layers of deliciousness, featuring noodles, seasoned ground beef, tomato sauce and three types of cheese.

390 Cals/serving, serves 4.

Saucy Meatballs