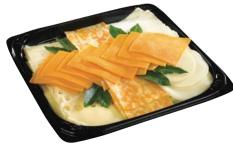

#### **Sliced and Ready**

Conveniently sliced for building amazing sandwiches. Includes cheddar, provolone, creamy havarti, Swiss and marble cheddar. 390 Cals/serving, serves 15.