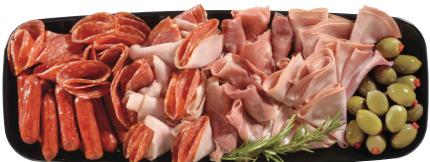

#### Simple Meat & Cheese

These family favourites include marble cheddar, smoked Gouda and Swiss cheeses paired with kielbasa, pepperettes and summer sausage. Small: 560 Cals/serving, serves 4. Large: 560 Cals/serving, serves 8.

#### **Best of Both Worlds**

Crowd favourite meat and cheese slices freshly prepared for buffets and sandwiches. Includes Swiss, mild and marble cheddar, ham, turkey and beef.

Small: 330 Cals/serving, serves 4. Large: 330 Cals/serving, serves 8.