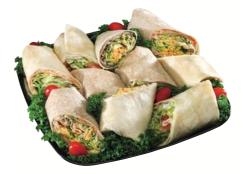

#### Take the Wrap

An appetizing assortment of freshly prepared wraps, including turkey breast, roast beef and Black Forest ham. Ask in store for additional varieties.

Small: 550 Cals/serving, serves 5. Large: 550 Cals/serving, serves 10.